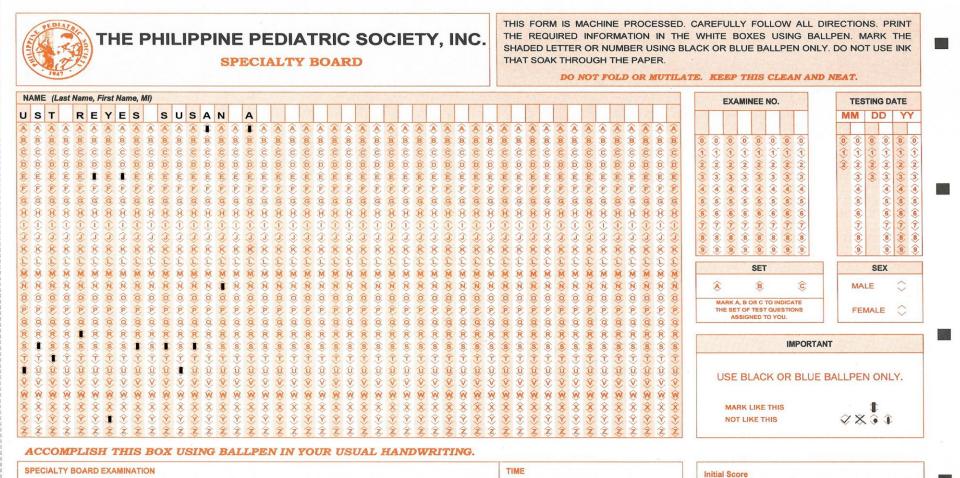

Write before your Name the Name of your Hospital using the *designated initials*Example:

**UST Surname Given Name MI** 

C. Please take note of the spaces between entries.Shade the corresponding letters.

Refer to the example on the next slide.

### HOSPITAL SURNAME GIVEN NAME MI

#### **EXAMPLE: UST REYES SUSAN A**

NOTE BEFORE

DETACHING AN ANSWER SHEET, CHECK IF THE SET IS YOURS.

SHADE THE CORRESPONDING LETTERS.