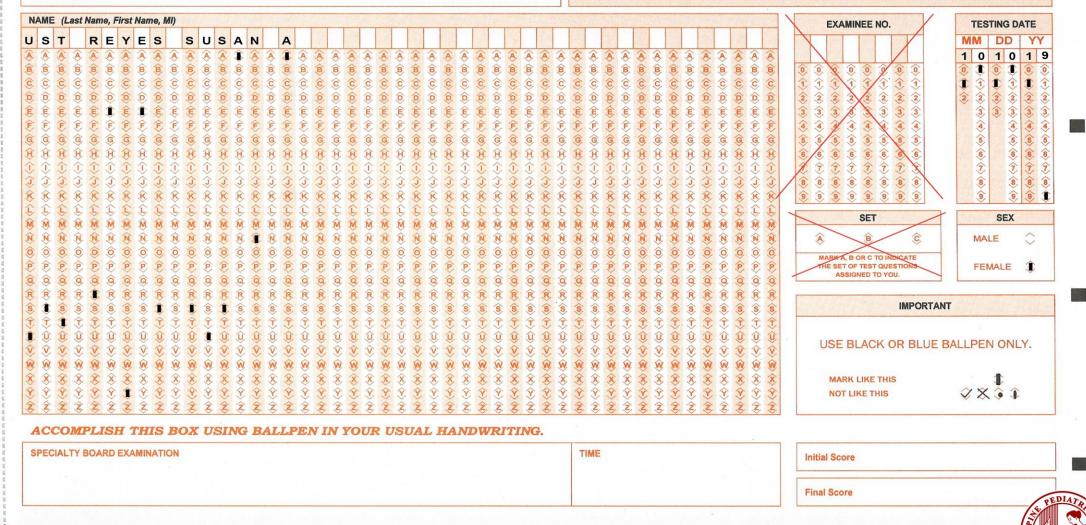

### 3. The answer sheet

Follow instructions carefully.

THERE ARE NO EXTRA ANSWER SHEETS.

4. If your questionnaire is complete, *PRINT USING CAPITAL LETTERS*, the following data on the front page of the answer sheet:

Write before your Name the Name of your Hospital using the *designated initials*Example:

**UST Surname Given Name MI** 

C. Please take note of the spaces between entries.Shade the corresponding letters.

Refer to the example on the next slide.

### HOSPITAL SURNAME GIVEN NAME MI

#### **EXAMPLE: UST REYES SUSAN A**

NOTE BEFORE

DETACHING AN ANSWER SHEET, CHECK IF THE SET IS YOURS.

SHADE THE CORRESPONDING LETTERS.

# 5. Indicate your Year Level beside the PPS logo.

- 1 First year
- 2 Second year
- 3 Third year
- 4 Board eligible

Example: 2

4

Refer to the example on the next slide.

THIS IS YOUR EXAMINEE NUMBER. CHECK IF THIS NUMBER IS THE SAME FOR ALL THE SHEETS. IF THERE IS ANY DISCREPANCY, RETURN THE COMPLETE FORM FOR REPLACEMENT.

#### NOTE

BEFORE DETACHING AN ANSWER SHEET, CHECK IF THE SET IS YOURS.