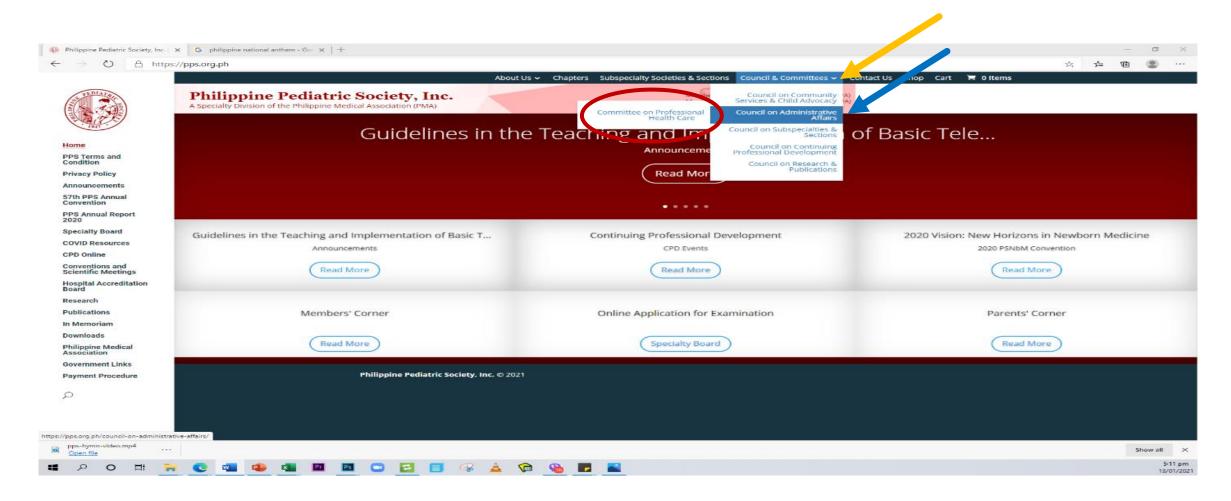

### 2. MOUSE OVER IN COUNCIL & COMMITTEES

- 3. MOVE DOWNWARD OVER IN COUNCIL ON ADMINISTRATIVE AFFAIRS
- 4. CLICK COMMITTEE ON PROFESSIONAL HEALTH CARE

# 5. CLICK "DOWNLOAD" PPS-AHMOPI MOA (THE PRESENTATION) FOR THE APPLICATION PROCEDURE.